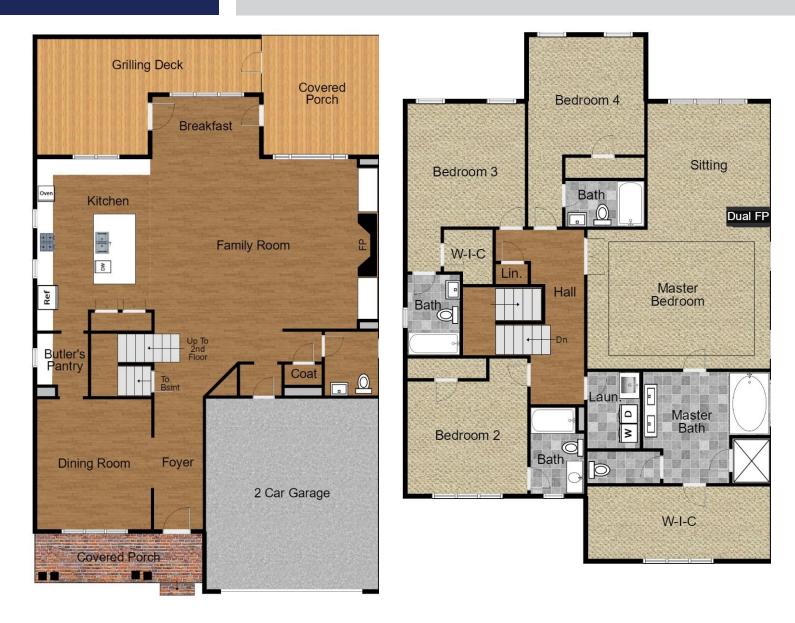

## The Brunswick

4 Bedrooms | 4 Bathrooms | 3,340 Square Feet

1<sup>st</sup> Floor

2<sup>nd</sup> Floor

Plans and elevations shown are conceptual. Room sizes and or dimenons shown are approximate. Reference construction drawings for specific details. Consistently improving our product, Waterford Homes reserves the right of prices, plan, and specification changes without prior notice or obligation. Designs depicted on the hand-out are the property of Waterford Homes and may not be used or reproduced without permission. COPYRIGHT ©2017 WATERFORD HOMES, INC.